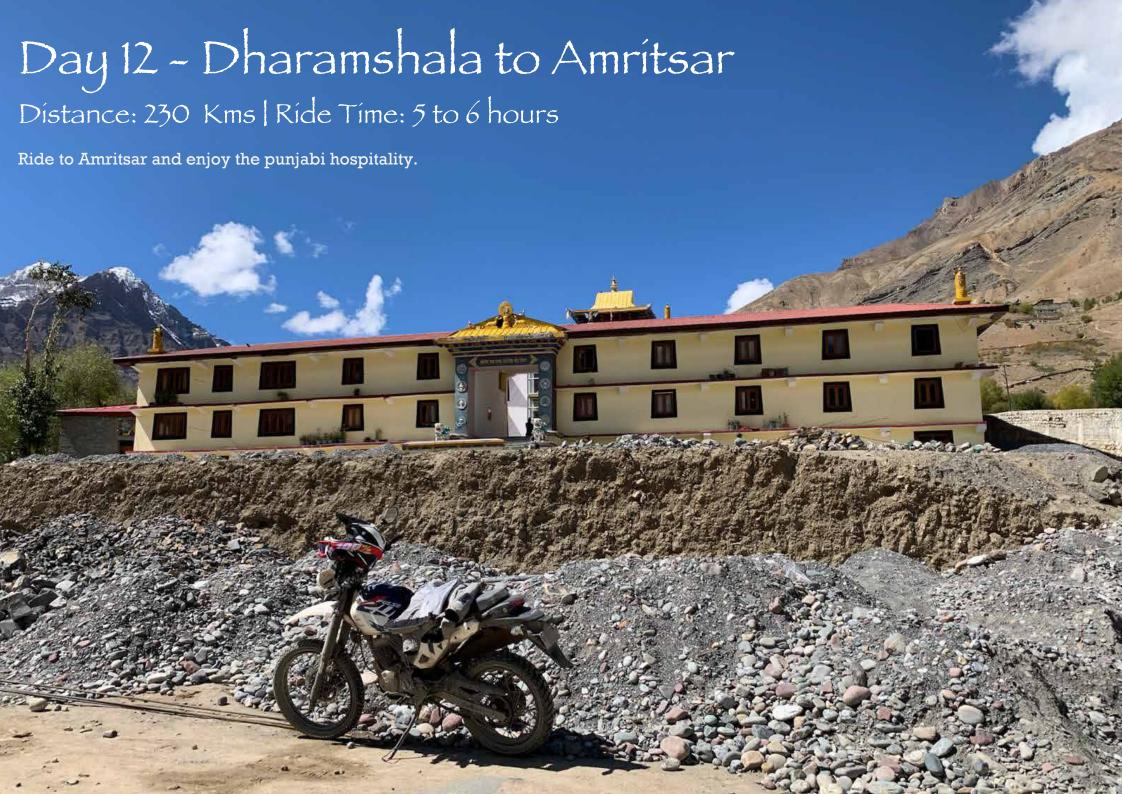

# THE BUDDHIST CIRCUIT Lahaul. Spiti Valley. Himalayas

Best Time: June to September





Arrive in Chandigarh from Delhi by Flight or Train. Meet your Royal Enfield and go for a test Ride.

Visit the beautiful City of Chandigarh . Enjoy the Punjabi hospitality and get ready for a big trip to Himalayas.







### Day 4 - Sangla Valley To Kalpa

Distance: 145 Kms | Ride Time: 6 hours



## Day 5 - Kalpa to Kaza











#### Day 10 - Manalí to Dharamshala

Distance: 238 Kms | Ride Time: 6 to 7 hours

Ride through breath-taking landscapes from the foothills of Himalayas to reach Dharamshala.







### Day 13 - Amritsar to New Delhi

By flight or train

#### Prices

Total Trip in kms - 1379kms

Rider: \$ 2950 Pillion: \$ 2100

#### PRICE INCLUDE:

- \* Accommodations on double/twin occupancy with breakfast in 3 to 5 Stars Boutique Properties.
- \* Motorcycle Royal Enfield Classics/Himalayans or Hero Expulse Adventure Bike.
- \* Include unlimited kilometers and fuel.
- \* English speaking certified Tour Leader on the motorcycle.
- \* Assistance vehicle with driver for your baggage.
- \* Hotels Taxes.
- \* Service of local guides for monuments.
- \* All domestic transports.
- \* 24\*7 Assistance by Freedom Riderss Crew.
- \* Motorbike insurance for Accidental Damage.
- \* Backup mechanic for smooth operations on the motorcycle.

#### PRICE DO NOT INCLUDE:

- \* International Round Tr