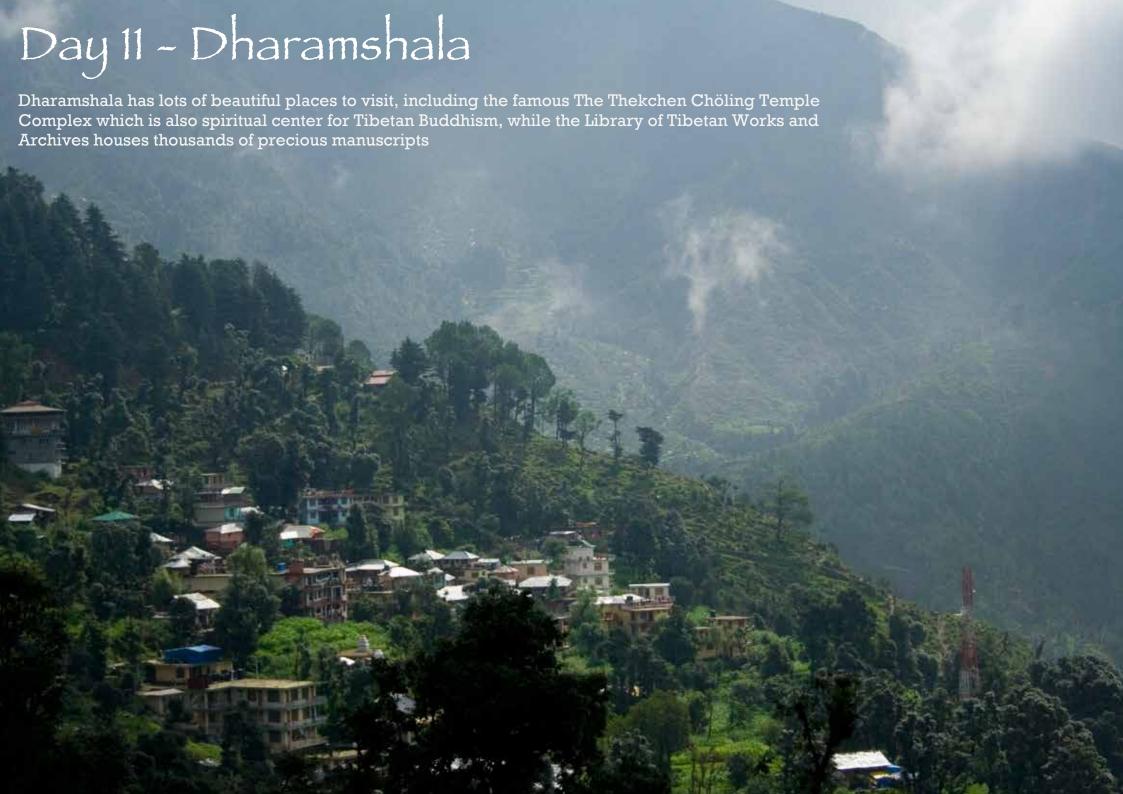

#### Day 10 - Manalí to Dharamshala

Distance: 238 Kms | Ride Time: 6 to 7 hours

Ride through breath-taking landscapes from the foothills of Himalayas to reach Dharamshala.