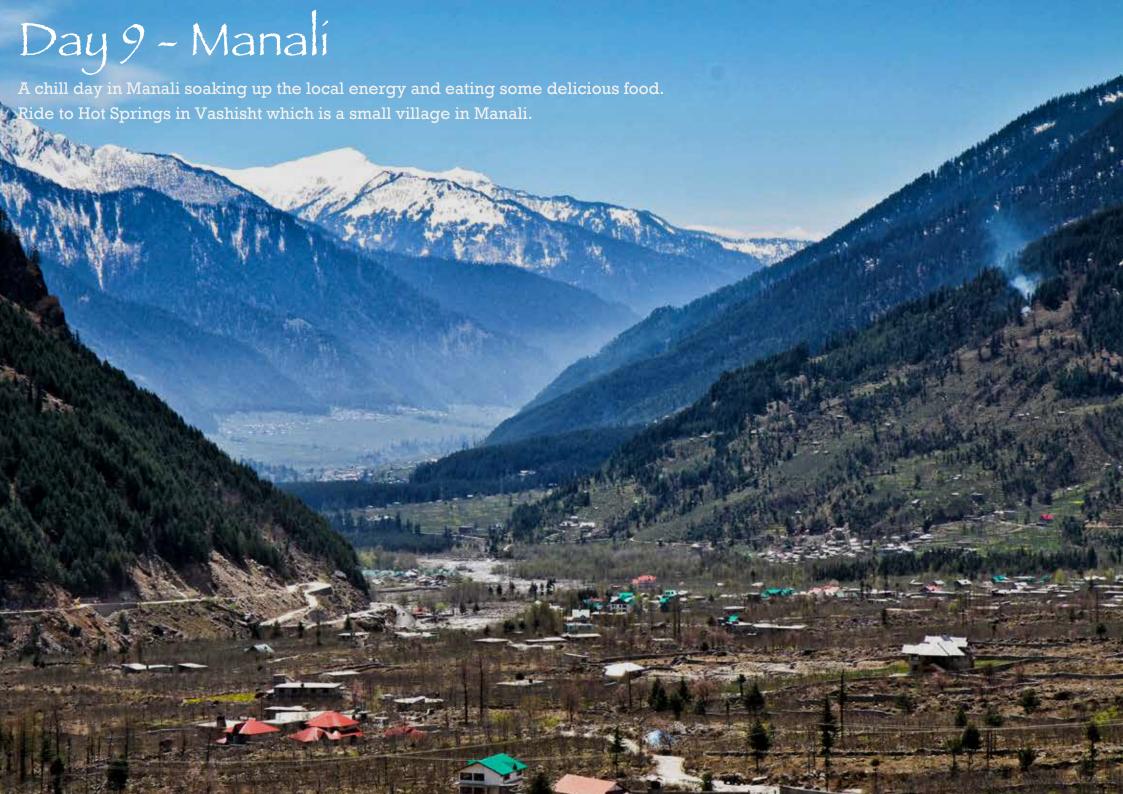

# THE BUDDHIST CIRCUIT Lahaul. Spiti Valley. Himalayas

Best Time: June to September





Arrive in Chandigarh from Delhi by Flight or Train. Meet your Royal Enfield and go for a test Ride.

Visit the beautiful City of Chandigarh . Enjoy the Punjabi hospitality and get ready for a big trip to Himalayas.







### Day 4 - Sangla Valley To Kalpa

Distance: 145 Kms | Ride Time: 6 hours



## Day 5 - Kalpa to Kaza











#### Day 10 - Manalí to Dharamshala

Distance: 238 Kms | Ride Time: 6 to 7 hours

Ride through breath-taking landscapes from the foothills of Himalayas to reach Dharamshala.







### Day 13 - Amritsar to New Delhi

By flight or train

#### Prices

Total Trip in kms - 1379kms

Rider: \$ 2950 Pillion: \$ 2100

#### PRICE INCLUDE:

- \* Accommodations on double/twin occupancy with breakfast in 3 to 5 Stars Boutique Properties.
- \* Motorcycle Royal Enfield Classics/Himalayans or Hero Expulse Adventure Bike.
- \* Include unlimited kilometers and fuel.
- \* English speaking certified Tour Leader on the motorcycle.
- \* Assistance vehicle with driver for your baggage.
- \* Hotels Taxes.
- \* Service of local guides for monuments.
- \* All domestic transports.
- \* 24\*7 Assistance by Freedom