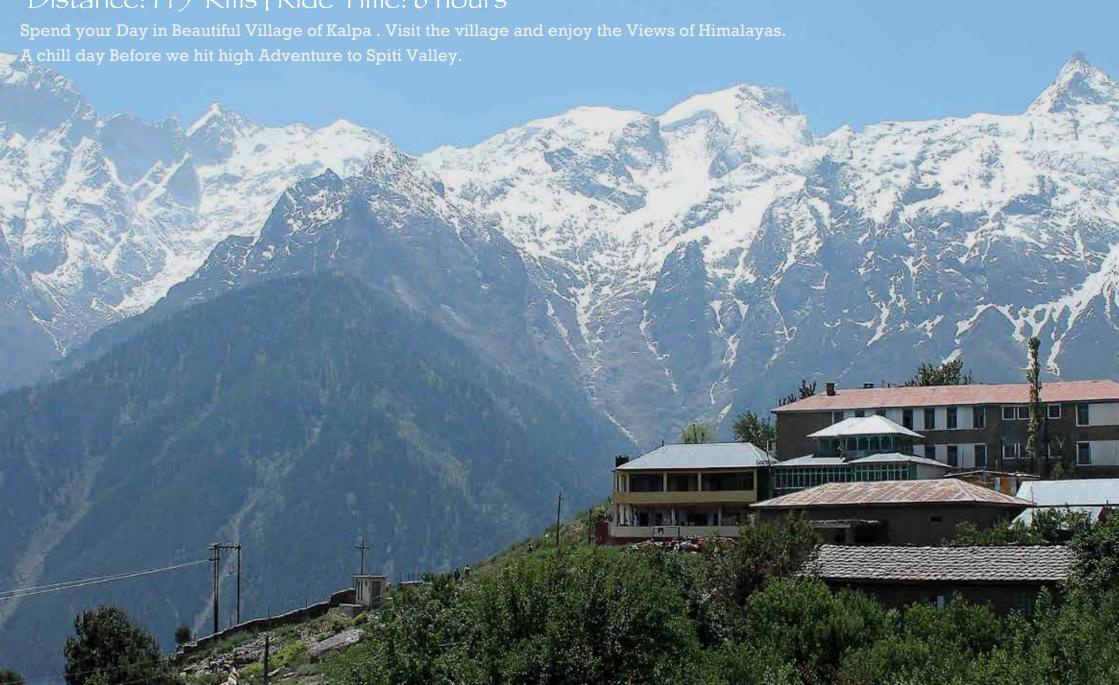

# THE BUDDHIST CIRCUIT Lahaul. Spiti Valley. Himalayas

Best Time: June to September





Arrive in Chandigarh from Delhi by Flight or Train. Meet your Royal Enfield and go for a test Ride.

Visit the beautiful City of Chandigarh . Enjoy the Punjabi hospitality and get ready for a big trip to Himalayas.







### Day 4 - Sangla Valley To Kalpa

Distance: 145 Kms | Ride Time: 6 hours



## Day 5 - Kalpa to Kaza











#### Day 10 - Manalí to Dharamshala

Distance: 238 Kms | Ride Time: 6 to 7 hours

Ride through breath-taking landscapes from the foothills of Himalayas to reach Dharamshala.







### Day 13 - Amritsar to New Delhi

By flight or train

#### Prices

Total Trip in kms - 1379kms

Rider: \$ 2950 Pillion: \$ 2100

#### PRICE INCLUDE:

- \* Accommodations on double/twin occupancy with breakfast in 3 to 5 Stars Boutique Properties.
- \* Motorcycle Royal Enfield Classics/Himalayans or Hero Expulse Adventure Bike.
- \* Include unlimited kilometers and fuel.
- \* English speaking certified Tour Leader on the motorcycle.
- \* Assistance vehicle with driver for your baggage.
- \* Hotels Taxes.
- \* Service of local guides for monuments.
- \* All domestic transpor