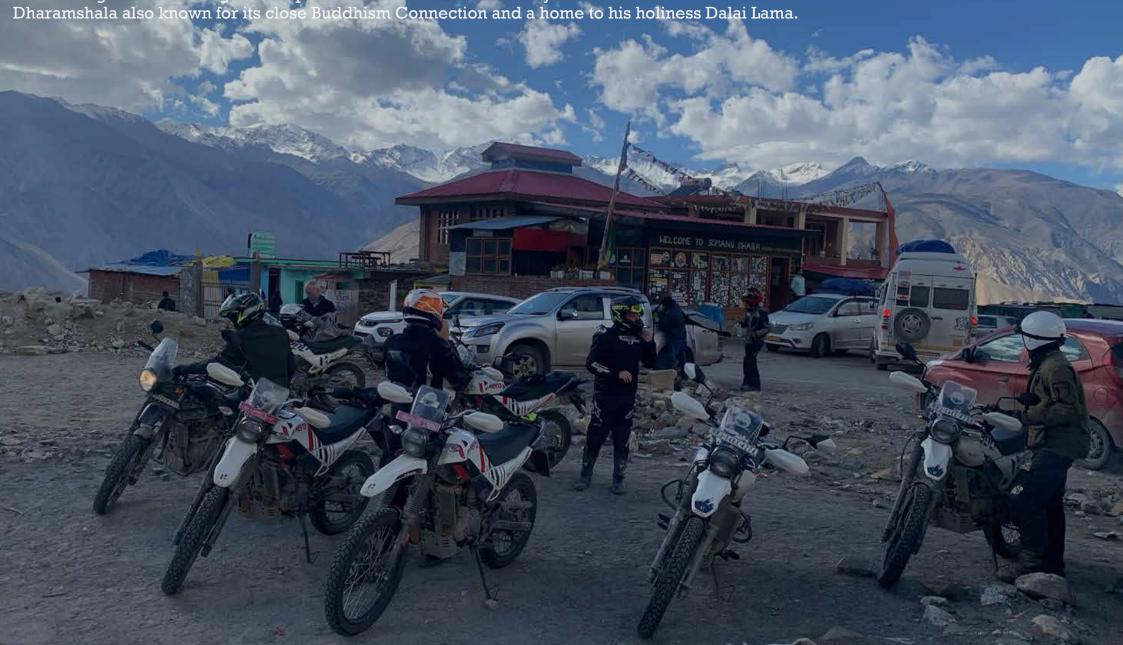

#### Day 10 - Manalí to Dharamshala

Distance: 238 Kms | Ride Time: 6 to 7 hours

Ride through breath-taking landscapes from the foothills of Himalayas to reach Dharamshala.