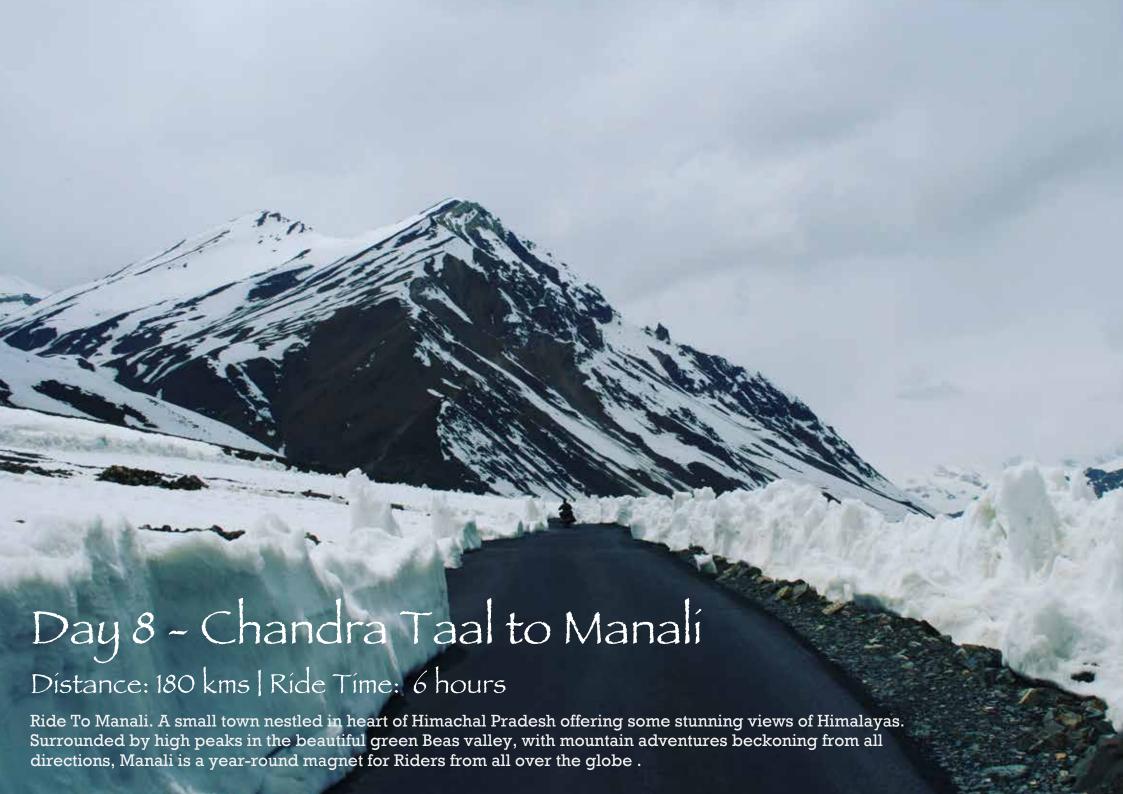

# THE BUDDHIST CIRCUIT Lahaul. Spiti Valley. Himalayas

Best Time: June to September





Arrive in Chandigarh from Delhi by Flight or Train. Meet your Royal Enfield and go for a test Ride.

Visit the beautiful City of Chandigarh . Enjoy the Punjabi hospitality and get ready for a big trip to Himalayas.







### Day 4 - Sangla Valley To Kalpa

Distance: 145 Kms | Ride Time: 6 hours



## Day 5 - Kalpa to Kaza











#### Day 10 - Manalí to Dharamshala

Distance: 238 Kms | Ride Time: 6 to 7 hours

Ride through breath-taking landscapes from the foothills of Himalayas to reach Dharamshala.







### Day 13 - Amritsar to New Delhi

By flight or train

#### Prices

Total Trip in kms - 1379kms

Rider: \$ 2950 Pillion: \$ 2100

#### PRICE INCLUDE:

- \* Accommodations on double/twin occupancy with breakfast in 3 to 5 Stars Boutique Properties.
- \* Motorcycle Royal Enfield Classics/Himalayans or Hero Expulse Adventure Bike.
- \* Include unlimited kilometers and fuel.
- \* English speaking certified Tour Leader on the motorcycle.
- \* Assistance vehicle with driver for your baggage.
- \* Hotels Taxes.
- \* Service of local guides for monuments.
- \* All domestic transports.
- \* 24\*7 Assistance by Freed