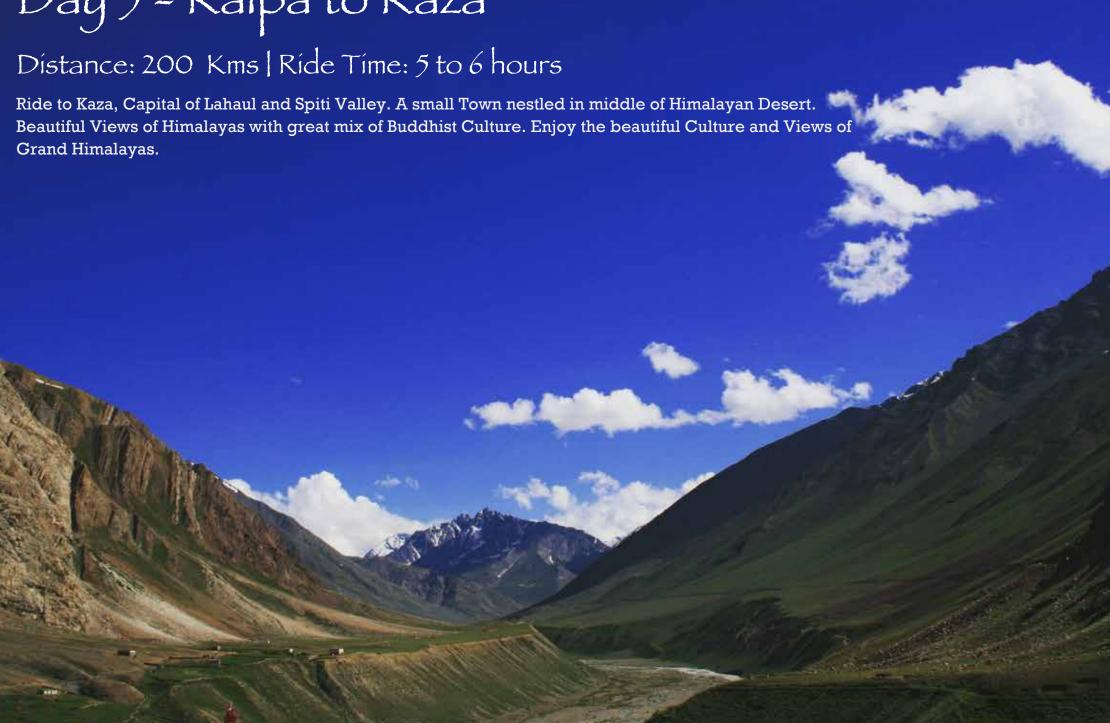

# THE BUDDHIST CIRCUIT Lahaul. Spiti Valley. Himalayas

Best Time: June to September





Arrive in Chandigarh from Delhi by Flight or Train. Meet your Royal Enfield and go for a test Ride.

Visit the beautiful City of Chandigarh . Enjoy the Punjabi hospitality and get ready for a big trip to Himalayas.







### Day 4 - Sangla Valley To Kalpa

Distance: 145 Kms | Ride Time: 6 hours



## Day 5 - Kalpa to Kaza











#### Day 10 - Manalí to Dharamshala

Distance: 238 Kms | Ride Time: 6 to 7 hours

Ride through breath-taking landscapes from the foothills of Himalayas to reach Dharamshala.







### Day 13 - Amritsar to New Delhi

By flight or train

#### Prices

Total Trip in kms - 1379kms

Rider: \$ 2950 Pillion: \$ 2100

#### PRICE INCLUDE:

- \* Accommodations on double/twin occupancy with breakfast in 3 to 5 Stars Boutique Properties.
- \* Motorcycle Royal Enfield Classics/Himalayans or Hero Expulse Adventure Bike.
- \* Include unlimited kilometers and fuel.
- \* English speaking certified Tour Leader on the motorcycle.
- \* Assistance vehicle with driver for your baggage.
- \* Hotels Taxes.
- \* Service of local guides for monuments.
- \* All domestic transports.
- \* 24\*7 Assistance by