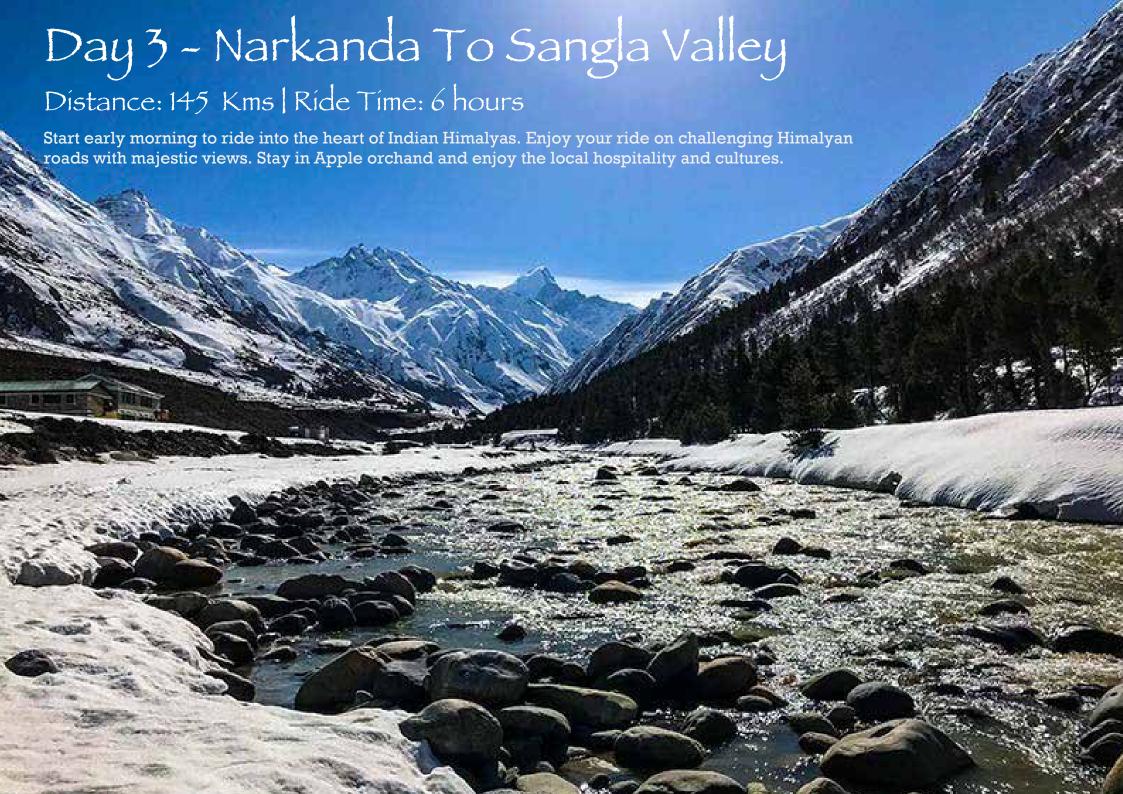

# THE BUDDHIST CIRCUIT Lahaul. Spiti Valley. Himalayas

Best Time: June to September





Arrive in Chandigarh from Delhi by Flight or Train. Meet your Royal Enfield and go for a test Ride.

Visit the beautiful City of Chandigarh . Enjoy the Punjabi hospitality and get ready for a big trip to Himalayas.







### Day 4 - Sangla Valley To Kalpa

Distance: 145 Kms | Ride Time: 6 hours



## Day 5 - Kalpa to Kaza











#### Day 10 - Manalí to Dharamshala

Distance: 238 Kms | Ride Time: 6 to 7 hours

Ride through breath-taking landscapes from the foothills of Himalayas to reach Dharamshala.







### Day 13 - Amritsar to New Delhi

By flight or train

#### Prices

Total Trip in kms - 1379kms

Rider: \$ 2950 Pillion: \$ 2100

#### PRICE INCLUDE:

- \* Accommodations on double/twin occupancy with breakfast in 3 to 5 Stars Boutique Properties.
- \* Motorcycle Royal Enfield Classics/Himalayans or Hero Expulse Adventure Bike.
- \* Include unlimited kilometers and fuel.
- \* English speaking certified Tour Leader on the motorcycle.
- \* Assistance vehicle with driver for your baggage.
- \* Hotels