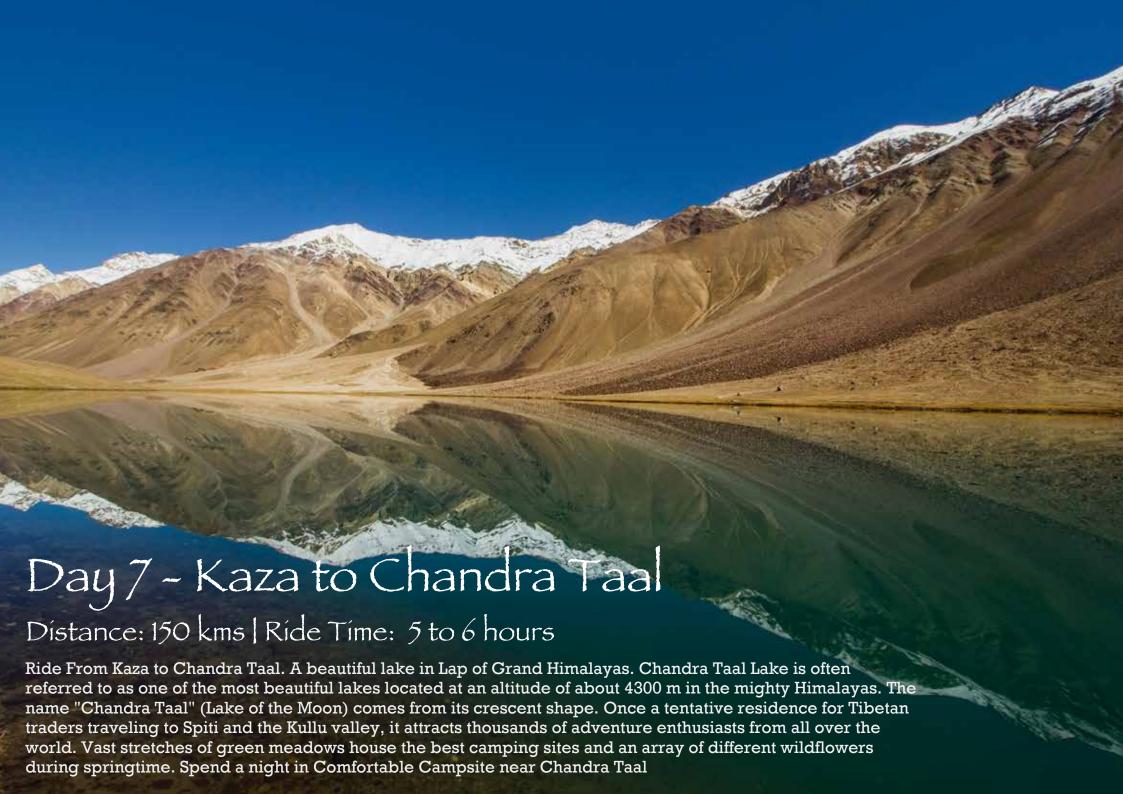

# THE BUDDHIST CIRCUIT Lahaul. Spiti Valley. Himalayas

Best Time: June to September





Arrive in Chandigarh from Delhi by Flight or Train. Meet your Royal Enfield and go for a test Ride.

Visit the beautiful City of Chandigarh . Enjoy the Punjabi hospitality and get ready for a big trip to Himalayas.







### Day 4 - Sangla Valley To Kalpa

Distance: 145 Kms | Ride Time: 6 hours



## Day 5 - Kalpa to Kaza











#### Day 10 - Manalí to Dharamshala

Distance: 238 Kms | Ride Time: 6 to 7 hours

Ride through breath-taking landscapes from the foothills of Himalayas to reach Dharamshala.







### Day 13 - Amritsar to New Delhi

By flight or train

#### Prices

Total Trip in kms - 1379kms

Rider: \$ 2950 Pillion: \$ 2100

#### PRICE INCLUDE:

- \* Accommodations on double/twin occupancy with breakfast in 3 to 5 Stars Boutique Properties.
- \* Motorcycle Royal Enfield Classics/Himalayans or Hero Expulse Adventure Bike.
- \* Include unlimited kilometers and fuel.
- \* English speaking certified Tour Leader on the motorcycle.
- \* Assistance vehicle with driver for your baggage.
- \* Hotels Taxes.
- \* Service of local guides for monuments.
- \* All domestic transports.
- \* 24\*7 Assistance by Fre