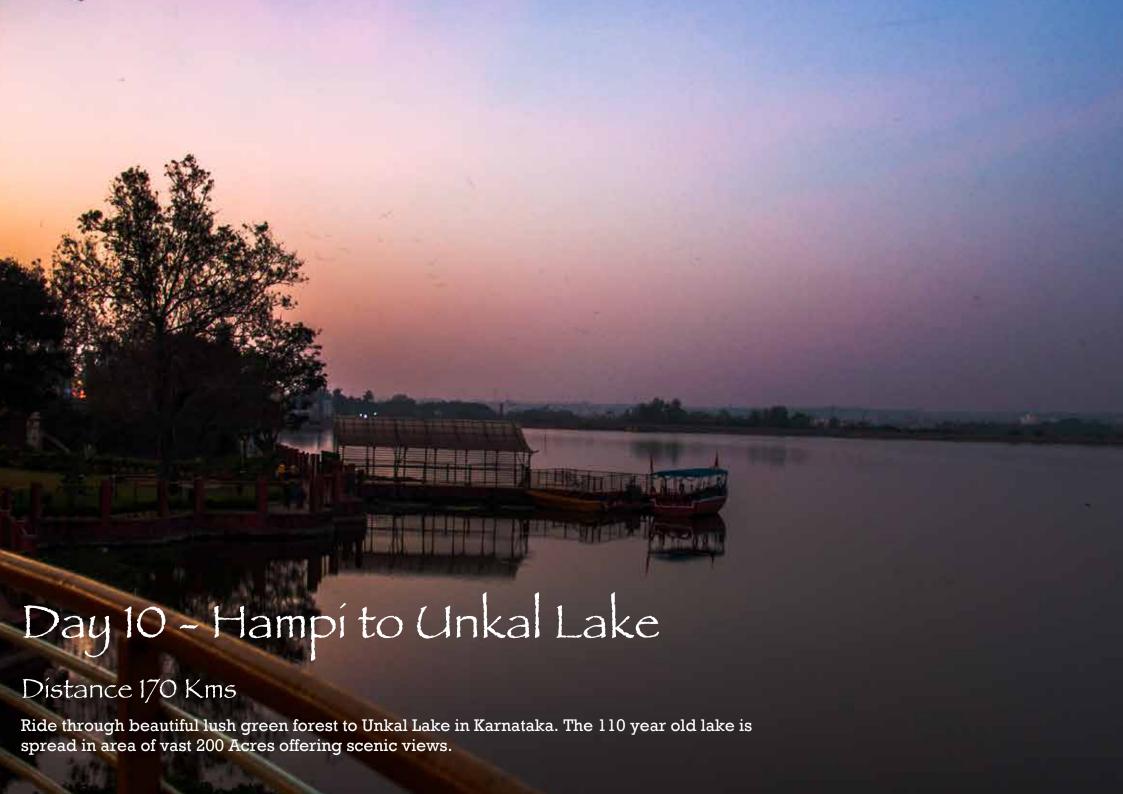

## Day 11 - Unkal Lake to Goa

### Distance 190 Kms

Goa is a state in western India with coastlines stretching along the Arabian Sea. Its long history as a Portuguese colony prior to 1961 is evident in its preserved 17th-century churches and the area's tropical spice plantations
Ride through beautiful Jungles of Karnataka to Chill beaches of south Goa to finish the tour.