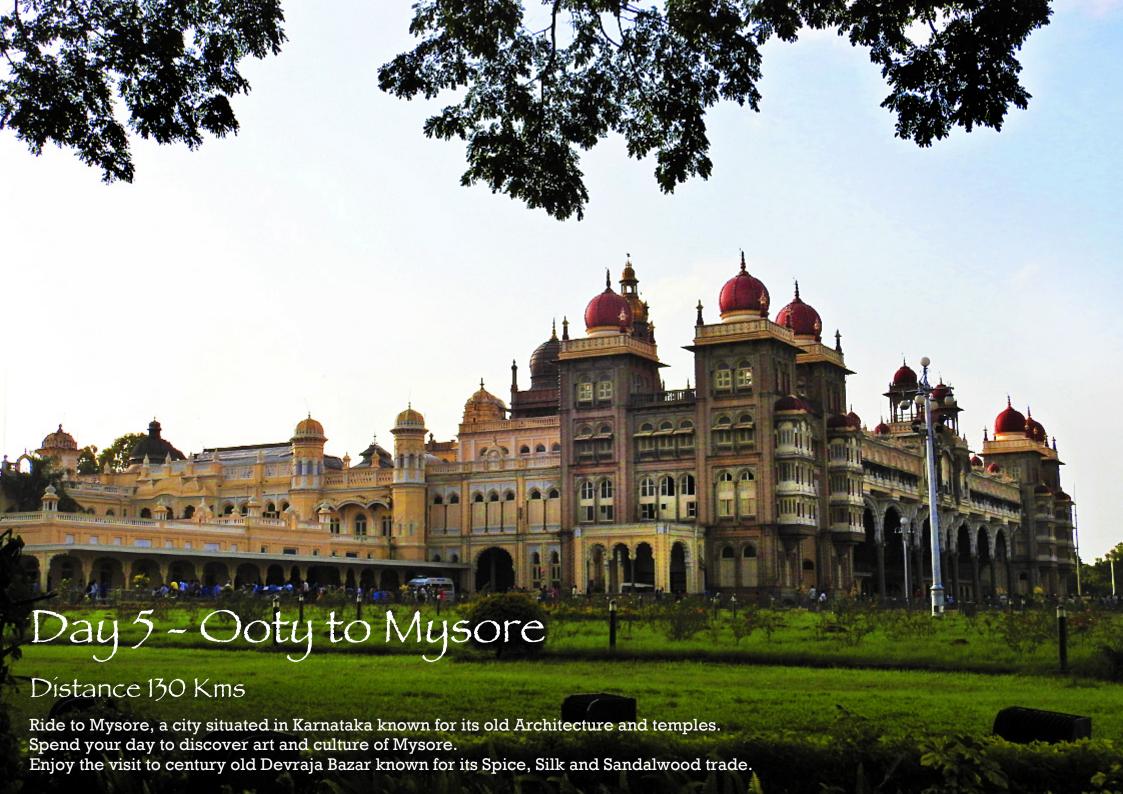

# Day 7 - Coorg to Chikmaglur

### Distance 170 Kms

Ride to Chikmaglur, Situated in the Deccan plateau, belongs to the Malnad region of Karnataka. The Western Ghats start from this area. The Yagachi River is originated from the surrounding hills. Chikmagalur is famous for its serene environment, lush green forests and tall mountains.





## Day 9 - Hampi

Visit the unesco Hampi Site and Enjoy riding around Hampi. A chill day to explore the unmatched beauty of Hampi.





## Day 11 - Unkal Lake to Goa

### Distance 190 Kms

Goa is a state in western India with coastlines stretching along the Arabian Sea. Its long history as a Portuguese colony prior to 1961 is evident in its preserved 17th-century churches and the area's tropical spice plantations
Ride through beautiful Jungles of Kar