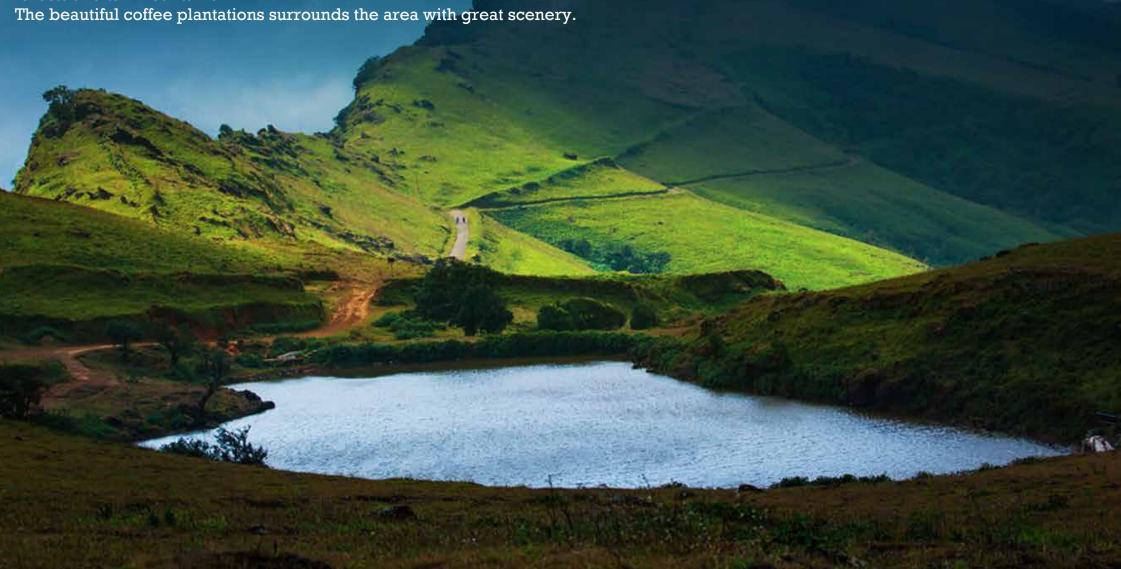

# Day 7 - Coorg to Chikmaglur

### Distance 170 Kms

Ride to Chikmaglur, Situated in the Deccan plateau, belongs to the Malnad region of Karnataka. The Western Ghats start from this area. The Yagachi River is originated from the surrounding hills. Chikmagalur is famous for its serene environment, lush green forests and tall mountains.