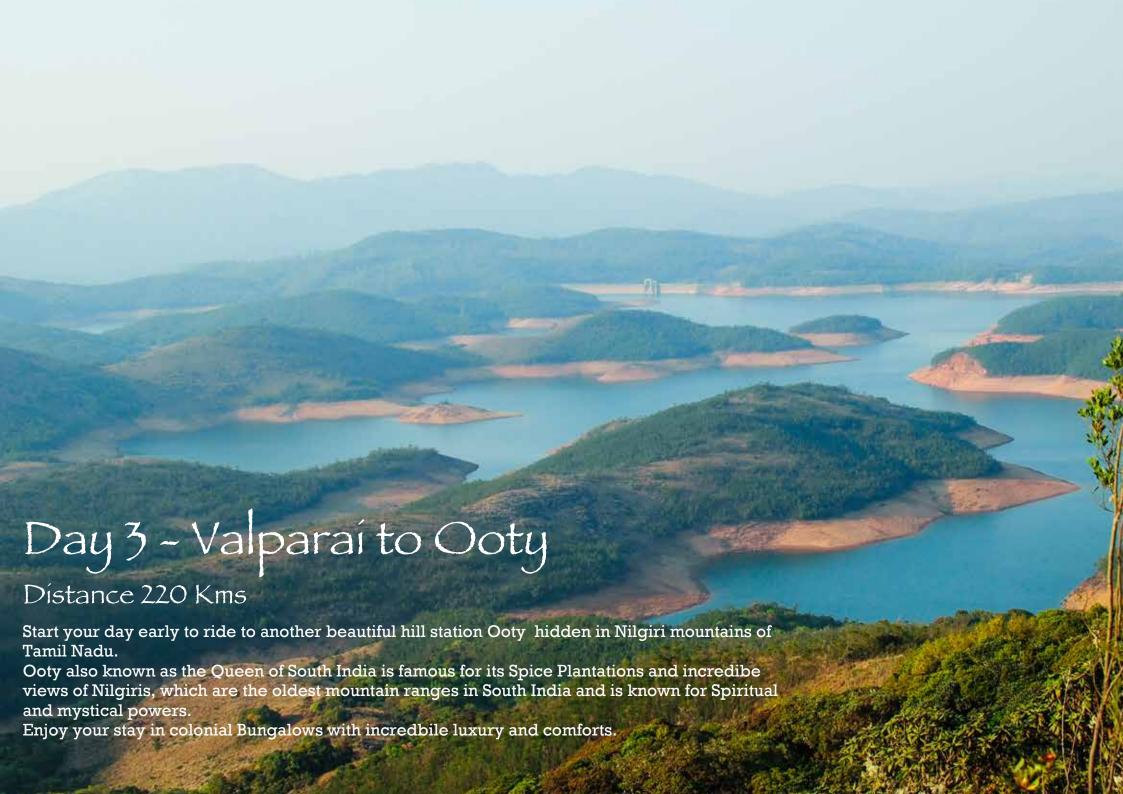

# Day 7 - Coorg to Chikmaglur

### Distance 170 Kms

Ride to Chikmaglur, Situated in the Deccan plateau, belongs to the Malnad region of Karnataka. The Western Ghats start from this area. The Yagachi River is originated from the surrounding hills. Chikmagalur is famous for its serene environment, lush green forests and tall mountains.





## Day 9 - Hampi

Visit the unesco Hampi Site and Enjoy riding around Hampi. A chill day to explore the unmatched beauty of Hampi.





## Day 11 - Unkal Lake to Goa

### Distance 190 Kms

Goa is a state in western India with coastlines stretching along the Arabian Sea. Its long history as a Portuguese colony prior to 1961 is evident in its preserved 17th-century churches and the area's tropical spice plantations
Ride through beautiful Jungles of