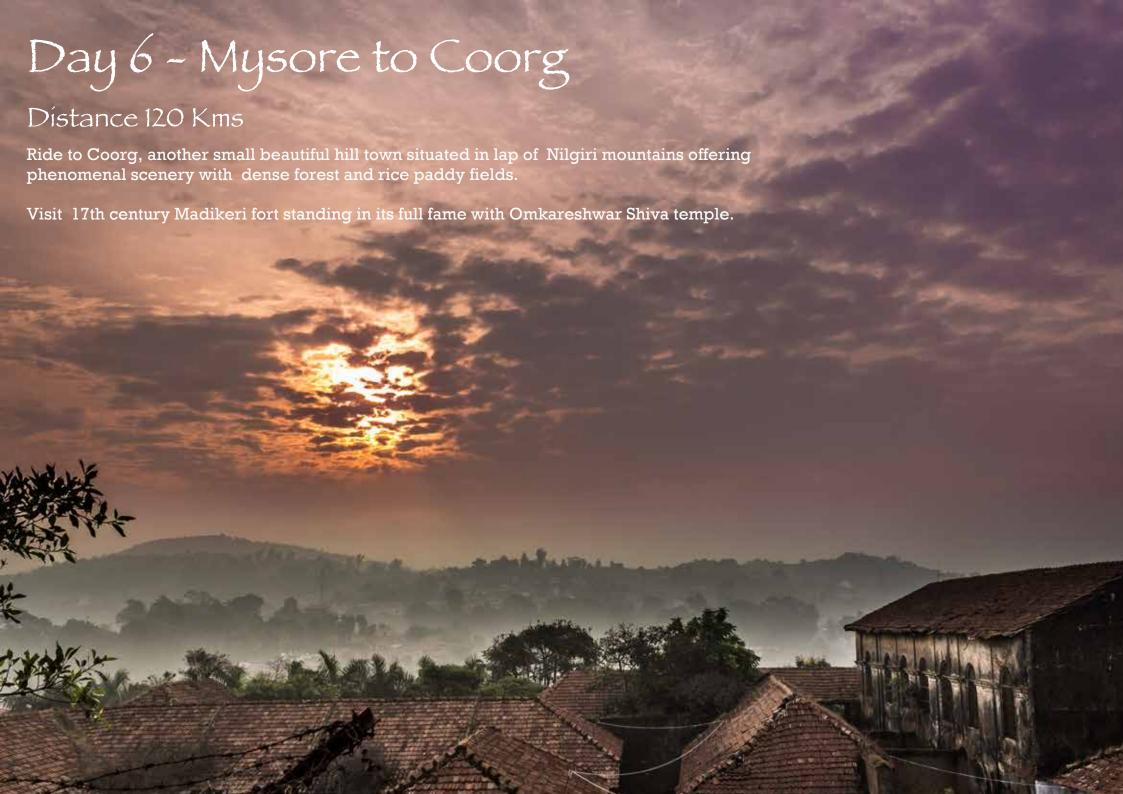

# Day 7 - Coorg to Chikmaglur

### Distance 170 Kms

Ride to Chikmaglur, Situated in the Deccan plateau, belongs to the Malnad region of Karnataka. The Western Ghats start from this area. The Yagachi River is originated from the surrounding hills. Chikmagalur is famous for its serene environment, lush green forests and tall mountains.





## Day 9 - Hampi

Visit the unesco Hampi Site and Enjoy riding around Hampi. A chill day to explore the unmatched beauty of Hampi.





## Day 11 - Unkal Lake to Goa

### Distance 190 Kms

Goa is a state in western India with coastlines stretching along the Arabian Sea. Its long history as a Portuguese colony prior to 1961 is evident in its preserved 17th-century churches and the area's tropical spice plantations
Ride through beautiful Jungles of Karna