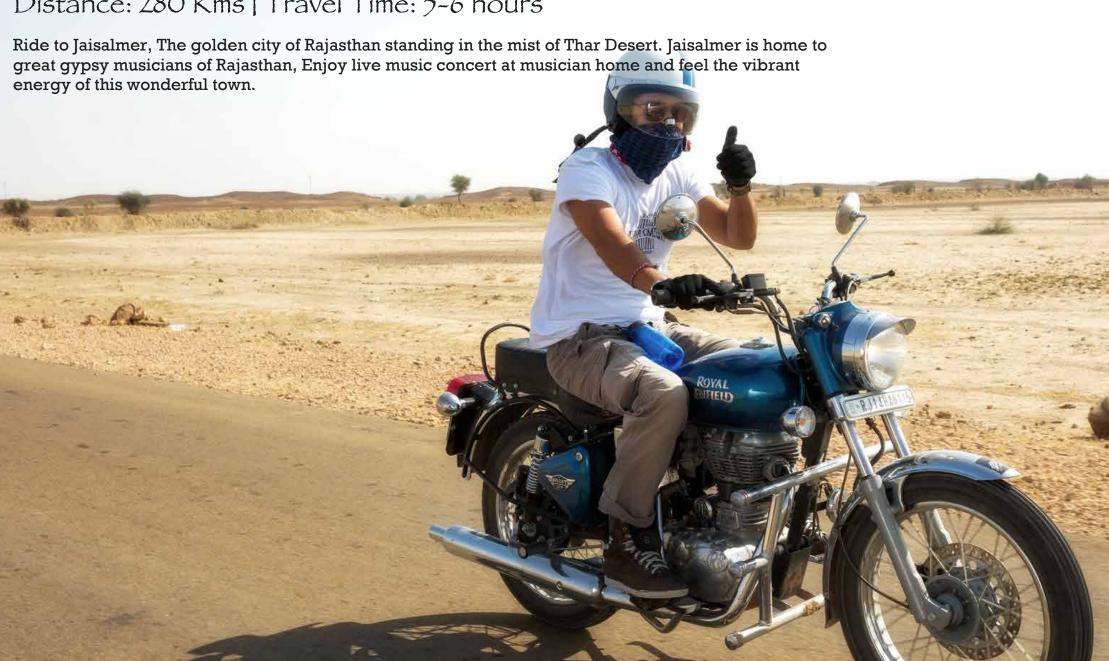

# Day 9 - Jodhpur to Jaisalmer

Distance: 280 Kms | Travel Time: 5-6 hours



# Day 10 - Jaisalmer



### Day 11 - Jaisalmer to Bikaner

Distance: 280 Kms | Travel Time: 6 hours





## Day 13 - Mandawa to Jaipur

Distance: 150 Kms | Travel Time: 5 hours

Enjoy your last ride to Jaipur. Spend a night in beautiful hotel to recover from your epic trip.



### Day 14 - Jaipur

#### Prices

Total Trip in kms - 2700 kms

Rider: \$ 2950 Pillion: \$ 2100

#### PRICE INCLUDE:

- \* Accommodations on double/twin occupancy with breakfast in 3 to 5 Stars Boutique Properties.
- \* Motorcycle Royal Enfield Classics/Himalayans or Hero Expulse Adventure Bike.
- \* Include unlimited kilometers and fuel.
- \* English speaking certified Tour Leader on the motorcycle.
- \* Assistance vehicle with driver for your baggage.
- \* Hotels Taxes.
- \* Service of local guides for monuments.