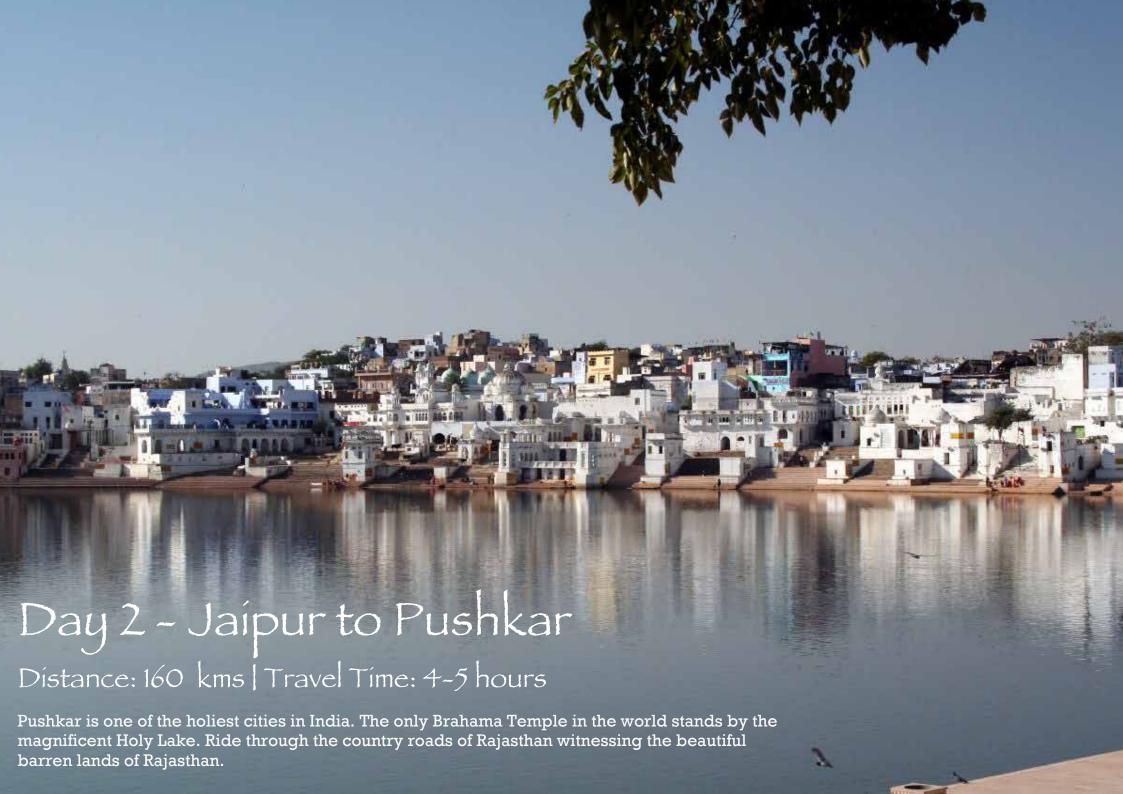

# Day 9 - Jodhpur to Jaisalmer

Distance: 280 Kms | Travel Time: 5-6 hours



# Day 10 - Jaisalmer



### Day 11 - Jaisalmer to Bikaner

Distance: 280 Kms | Travel Time: 6 hours





## Day 13 - Mandawa to Jaipur

Distance: 150 Kms | Travel Time: 5 hours

Enjoy your last ride to Jaipur. Spend a night in beautiful hotel to recover from your epic trip.



### Day 14 - Jaipur

#### Prices

Total Trip in kms - 2700 kms

Rider: \$ 2950 Pillion: \$ 2100

#### PRICE INCLUDE:

- \* Accommodations on double/twin occupancy with breakfast in 3 to 5 Stars Boutique Properties.
- \* Motorcycle Royal Enfield Classics/Himalayans or Hero Expulse Adventure Bike.
- \* Include unlimited kilometers and fuel.
- \* English speaking certified Tour Leader on the motorcycle.
- \* Assistance vehicle wi