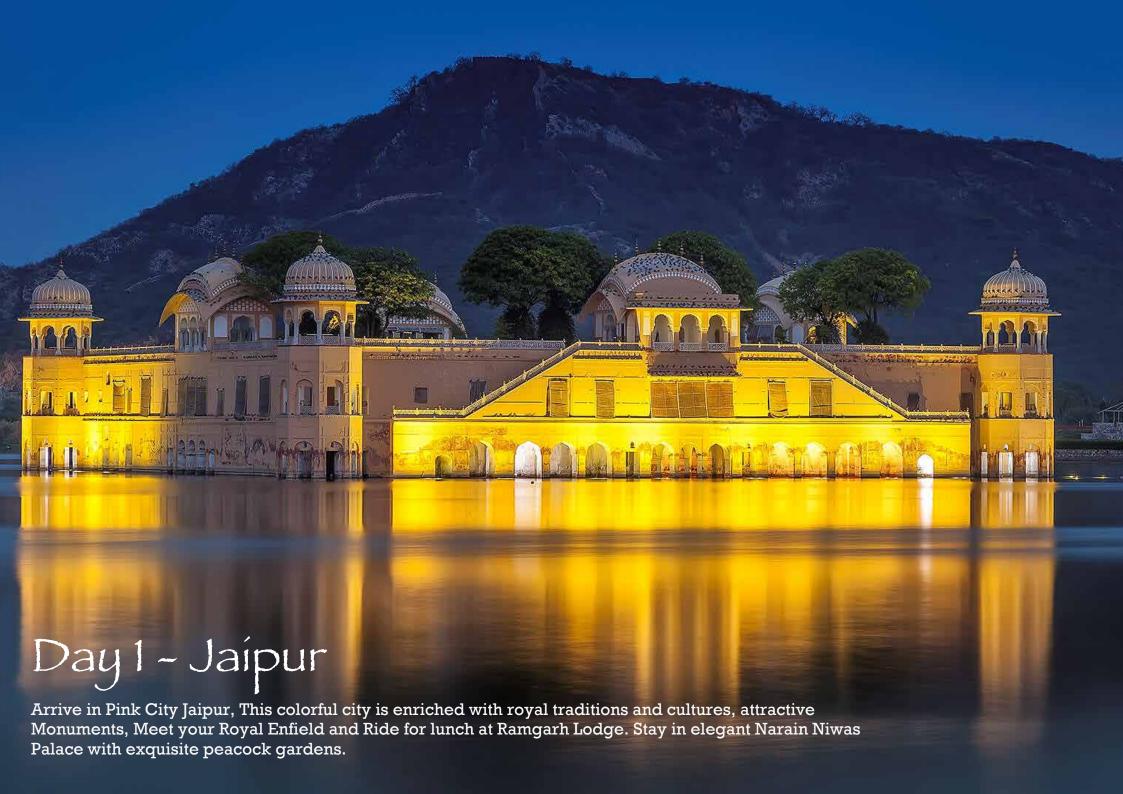

# Day 9 - Jodhpur to Jaisalmer

Distance: 280 Kms | Travel Time: 5-6 hours



# Day 10 - Jaisalmer



### Day 11 - Jaisalmer to Bikaner

Distance: 280 Kms | Travel Time: 6 hours





## Day 13 - Mandawa to Jaipur

Distance: 150 Kms | Travel Time: 5 hours

Enjoy your last ride to Jaipur. Spend a night in beautiful hotel to recover from your epic trip.



### Day 14 - Jaipur

#### Prices

Total Trip in kms - 2700 kms

Rider: \$ 2950 Pillion: \$ 2100

#### PRICE INCLUDE:

- \* Accommodations on double/twin occupancy with breakfast in 3 to 5 Stars Boutique Properties.
- \* Motorcycle Royal Enfield Classics/Himalayans or Hero Expulse Adventure Bike.
- \* Include unlimited kilometers and fuel.
- \* English speaking certified Tour Leader on the motorcycle.
- \* Assistance vehicle