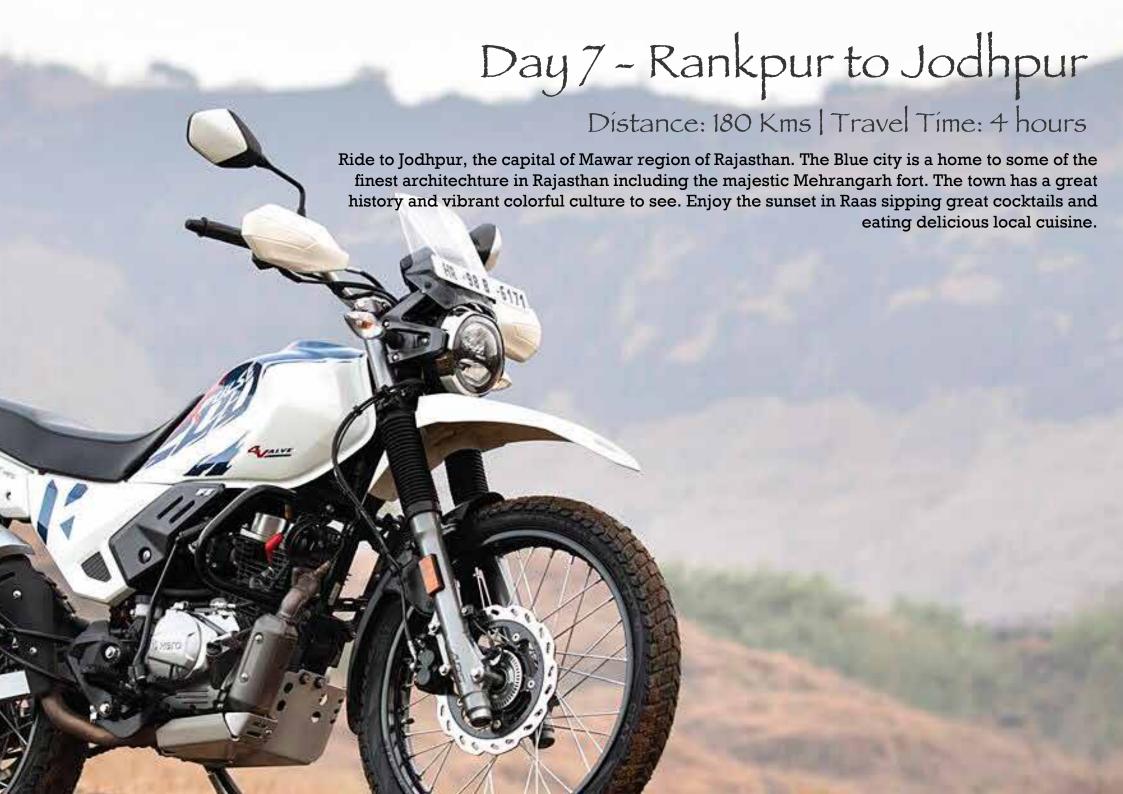

# Day 9 - Jodhpur to Jaisalmer

Distance: 280 Kms | Travel Time: 5-6 hours



# Day 10 - Jaisalmer



### Day 11 - Jaisalmer to Bikaner

Distance: 280 Kms | Travel Time: 6 hours





## Day 13 - Mandawa to Jaipur

Distance: 150 Kms | Travel Time: 5 hours

Enjoy your last ride to Jaipur. Spend a night in beautiful hotel to recover from your epic trip.



### Day 14 - Jaipur

#### Prices

Total Trip in kms - 2700 kms

Rider: \$ 2950 Pillion: \$ 2100

#### PRICE INCLUDE:

- \* Accommodations on double/twin occupancy with breakfast in 3 to 5 Stars Boutique Properties.
- \* Motorcycle Royal Enfield Classics/Himalayans or Hero Expulse Adventure Bike.
- \* Include unlimited kilometers and fuel.
- \* English speaking certified Tour Leader on the motorcycle.
- \* Assistance vehicle with driver